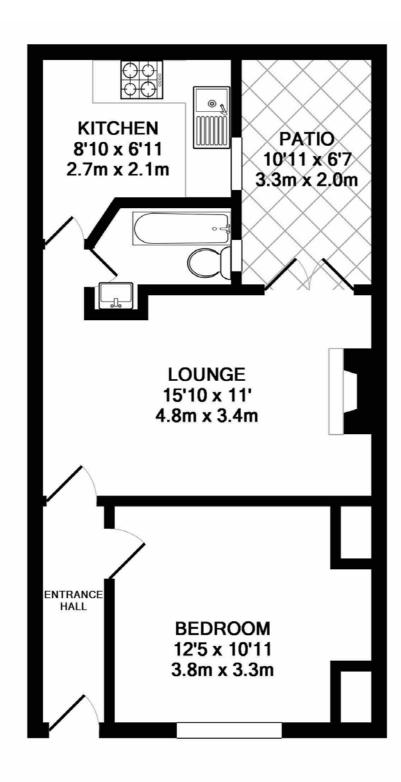

### OSBORNE VILLAS | LET AGREED | £975 pcm

APPROX. TOTAL FLOOR AREA: 421 sq ft (39.1 sq m)

Plan for illustrative purposes only.