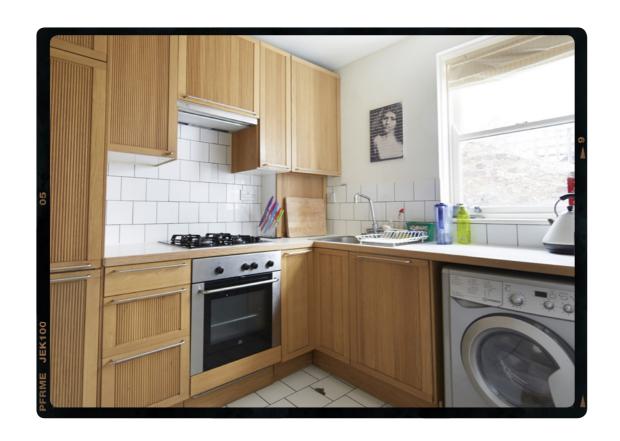

#### A CHARMING AND CHIC HABITAT..

A one bedroom lower ground floor patio flat close to the sea. The flat has a living room with oak flooring, a modern kitchen with appliances, a master bedroom with built in wardrobes, a bathroom, and an easterly facing patio.