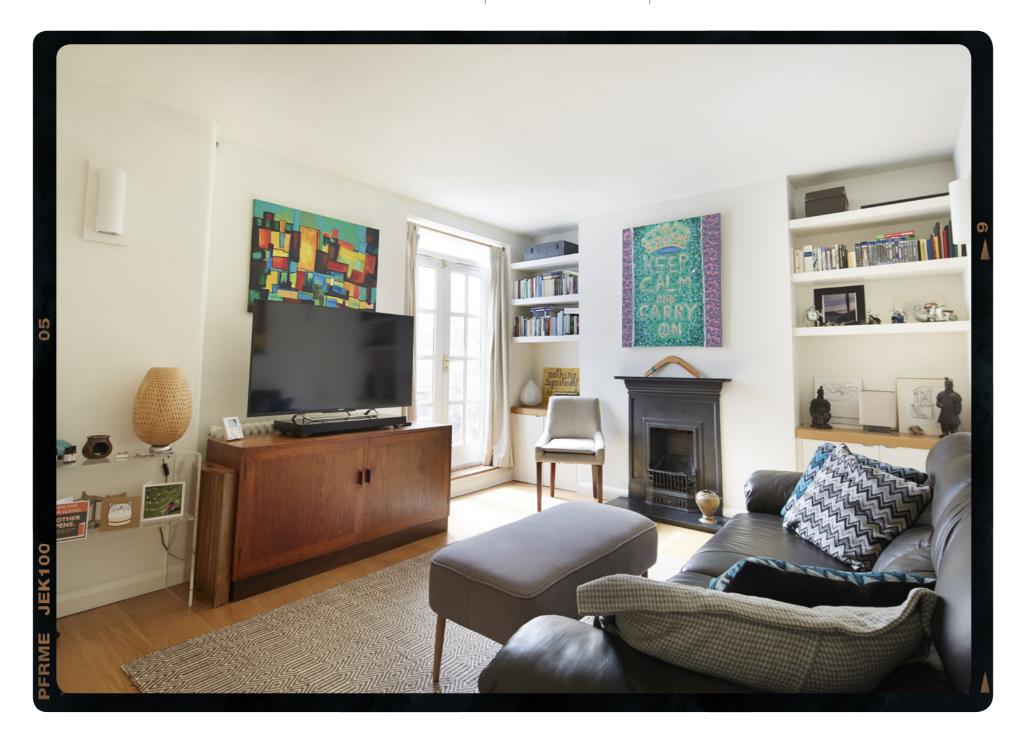

#### A CHARMING AND CHIC HABITAT..

A one bedroom lower ground floor patio flat close to the sea. The flat has a living room with oak flooring, a modern kitchen with appliances, a master bedroom with built in wardrobes, a bathroom, and an easterly facing patio.

A charming and chic habitat with an outside space, ideally located for Hove seafront and nearby shops, cafes and restaurants.