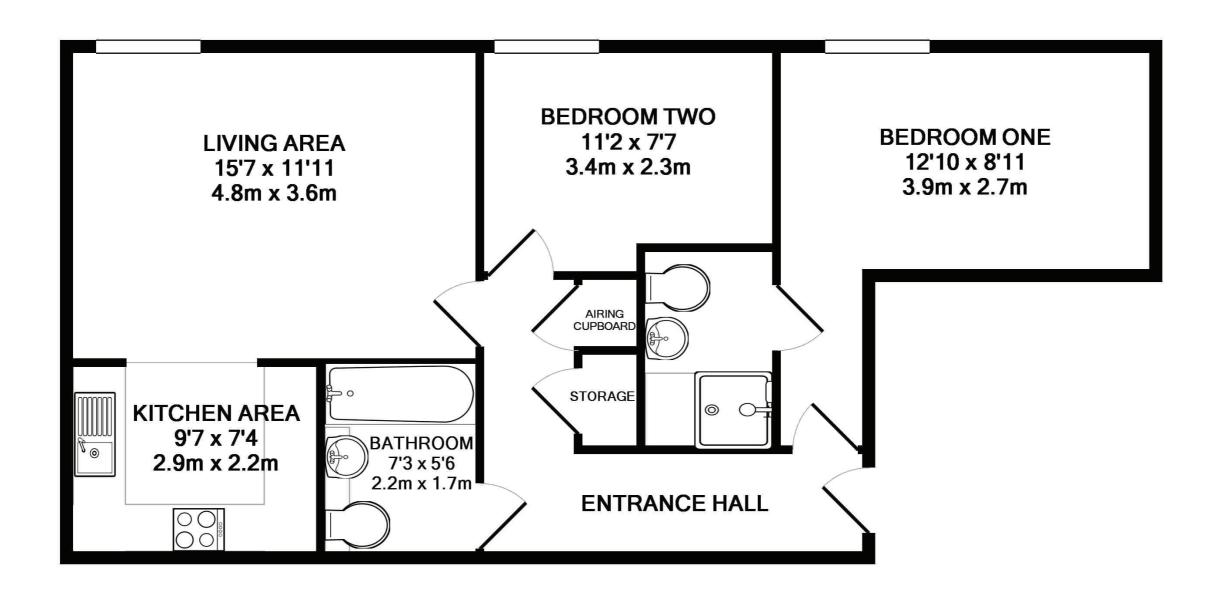

#### SOUTHDOWN HOUSE | LET AGREED | £1,300 pcm

APPROX. TOTAL FLOOR AREA: 676 sq ft (62.8 sq m)

Plan for illustrative purposes only.