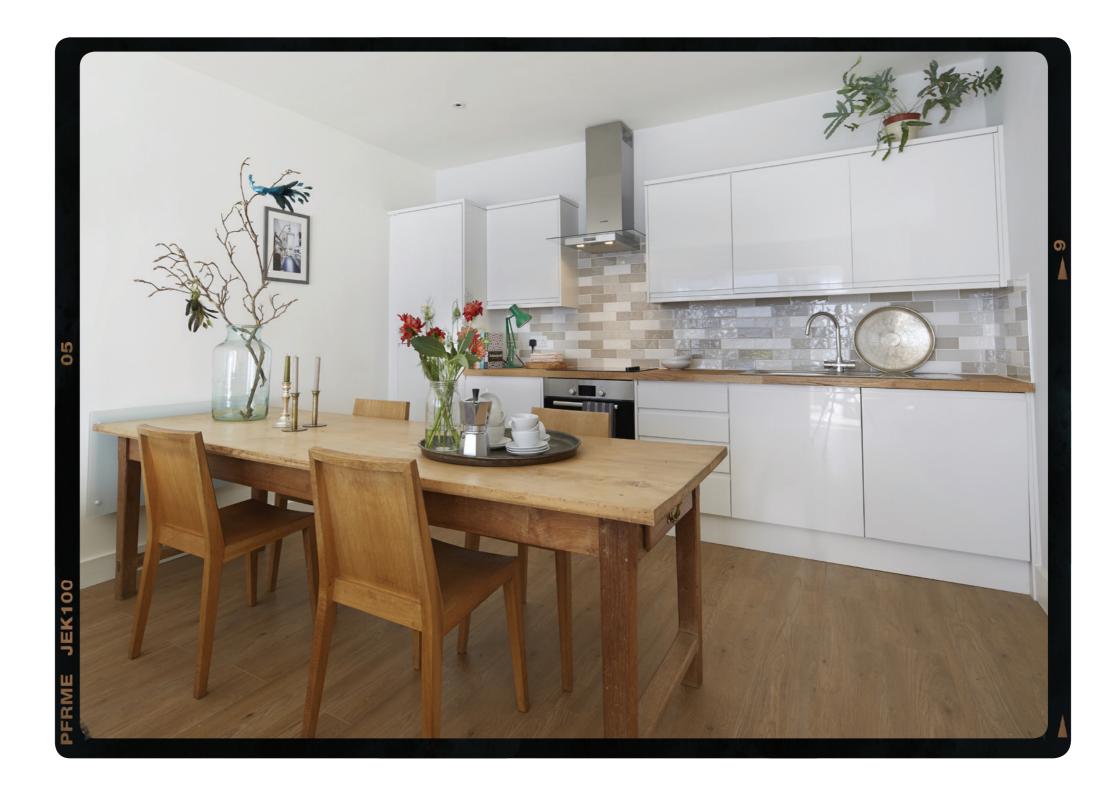

## ARTHUR STREET LET AGREED £1,400 PCM

Previously a distinctive office build with an attractive aluminium exterior, now a private, modern and stylish refurbishment. Located close to Aldrington and Hove stations. The apartment is an open plan living room, two bedrooms, two bathrooms and front and rear patio's. Refurbished with minimalist styling that compliments the building's fabric.