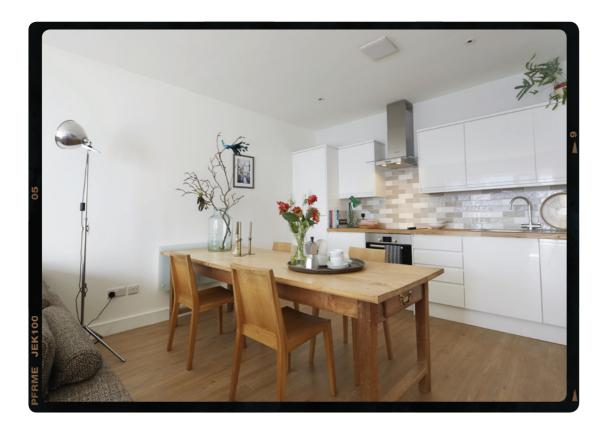

## ARTHUR STREET LET AGREED £1,400 PCM

Previously a distinctive office build with an attractive aluminium exterior, now a private, modern and stylish refurbishment. Located close to Aldrington and Hove stations. The apartment is an open plan living room, two bedrooms, two bathrooms and front and rear patio's. Refurbished with minimalist styling that compliments the building's fabric.