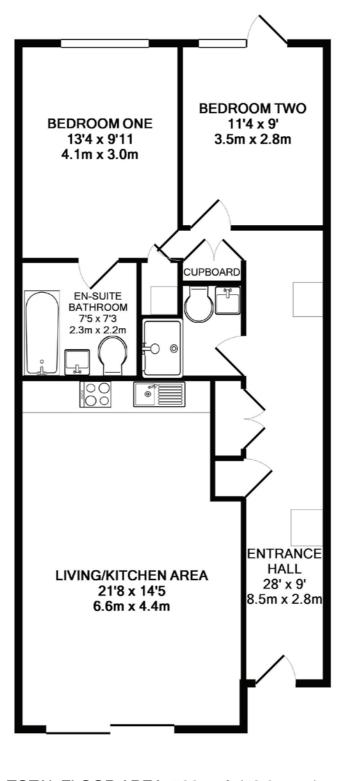

## ARTHUR STREET | LET AGREED | £1,400 PCM

NASHWATSON

ARTHUR STREET LET AGREED £1,400 PCM

TOTAL FLOOR AREA: 786 sq ft (73.0 sq m) Plan for illustrative purposes only.