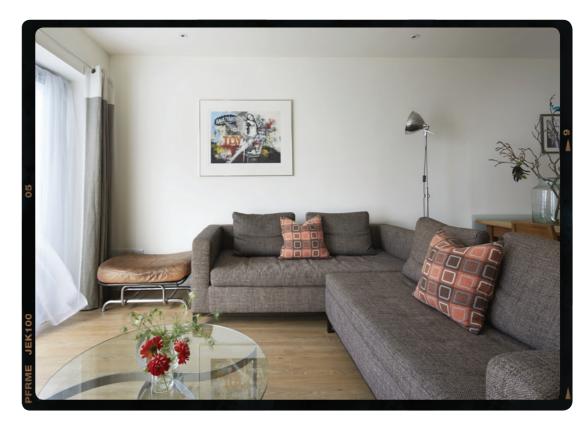

## ARTHUR STREET LET AGREED £1,400 PCM

Previously a distinctive office build with an attractive aluminium exterior, now a private, modern and stylish refurbishment. Located close to Aldrington and Hove stations. The apartment is an open plan living room, two bedrooms, two bathrooms and front and rear patio's. Refurbished with minimalist styling that compliments the building's fabric.