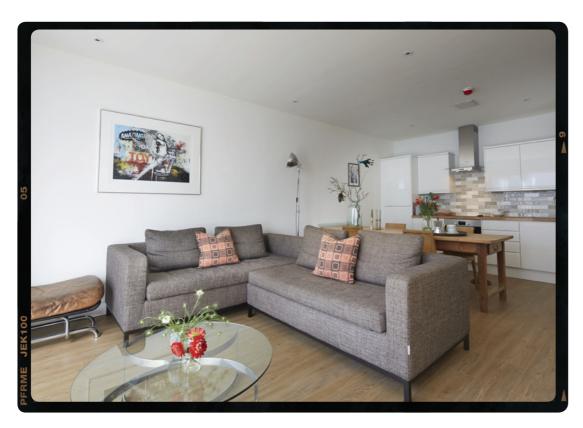

## ARTHUR STREET LET AGREED £1,400 PCM

Previously a distinctive office build with an attractive aluminium exterior, now a private, modern and stylish refurbishment. Located close to Aldrington and Hove stations. The apartment is an open plan living room, two bedrooms, two bathrooms and front and rear patio's. Refurbished with minimalist styling that compliments the building's fabric.