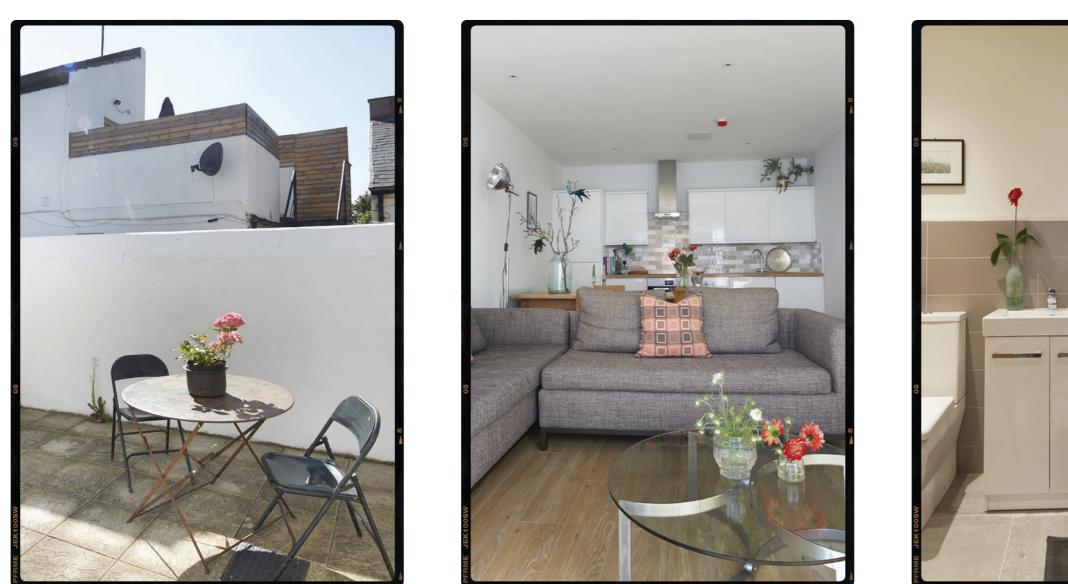

## ARTHUR STREET LET AGREED £1,400 PCM

Previously a distinctive office build with an attractive aluminium exterior, now a private, modern and stylish refurbishment. Located close to Aldrington and Hove stations. The apartment is an open plan living room, two bedrooms, two bathrooms and front and rear patio's. Refurbished with minimalist styling that compliments the building's fabric.