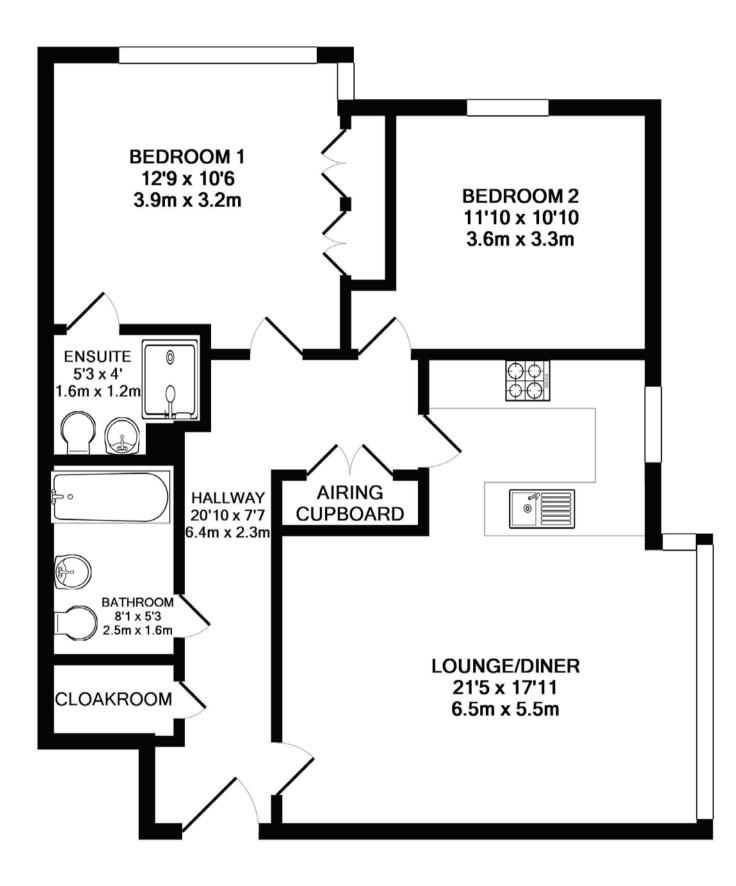

### APPROX. TOTAL FLOOR AREA: 883 sq ft (82.0 sq m)

Plan for illustrative purposes only.