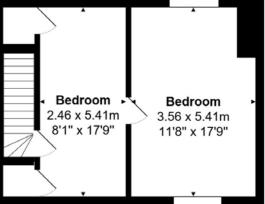

### NASHWATSON BUCKINGHAM PLACE SOLD £995,000

A Victorian Villa over five floors in Seven Dials, Brighton. The basement has three small rooms and the lower ground floor has a self contained studio flat. The ground floor has a living room that connects to the kitchen through an open archway, and there is a cloakroom. The first floor has three bedrooms and a bathroom, and there are two bedrooms on the upper level.

#### NASHWATSON

BUCKINGHAM PLACE | SOLD | £995,000

TOTAL FLOOR AREA: 2,701 sq ft (250.9 sq m)

Plan for illustrative purposes only.

Second Floor Heat-Loss Perimeter: 24.7m ... 81ft