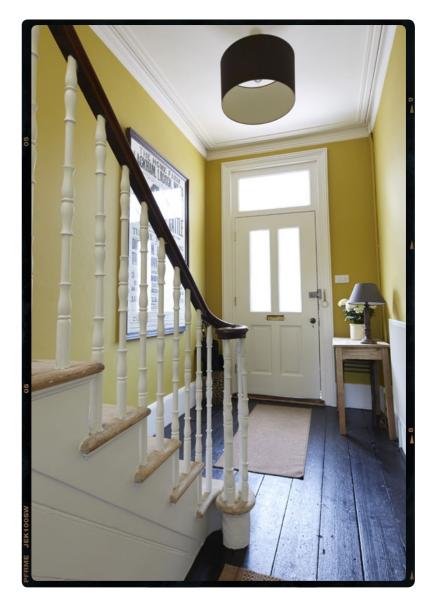

The first thing that connects when you enter on the ground floor is the beautiful staircase; this really is the heart of the house and sets the tone throughout. The living room has a period fireplace and two full length sash windows that lead out to a balcony. The kitchen is spacious and, in terms of décor, in harmony with the unique styling that consistently weaves throughout the Villa. The master bedroom has a genuine edge and inspires the true romantic with a nod to a bygone era.