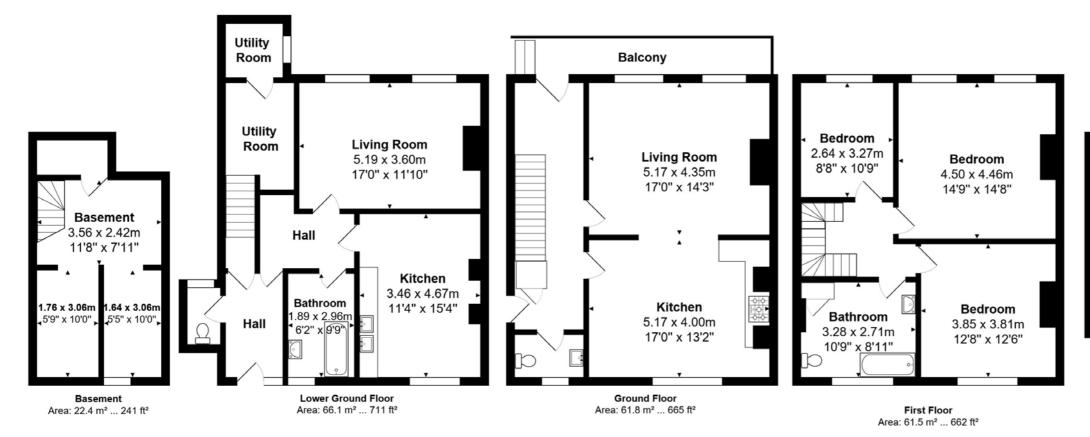

### NASHWATSON BUCKINGHAM PLACE SOLD £995,000

A Victorian Villa over five floors in Seven Dials, Brighton. The basement has three small rooms and the lower ground floor has a self contained studio flat. The ground floor has a living room that connects to the kitchen through an open archway, and there is a cloakroom. The first floor has three bedrooms and a bathroom, and there are two bedrooms on the upper level.

The first thing that connects when you enter on the ground floor is the beautiful staircase; this really is the heart of the house and sets the tone throughout. The living room has a period fireplace and two full length sash windows that lead out to a balcony. The kitchen is spacious and, in terms of décor, in harmony with the unique styling that consistently weaves throughout the Villa. The master bedroom has a genuine edge and inspires the true romantic with a nod to a bygone era.

# NASHWATSON

BUCKINGHAM PLACE | SOLD | £995,000

As a whole this house is ready for the next incarnation; at this junction the important foundations are present and there is more than enough range to indulge and express. Outside there are gardens to the front and rear and there is a driveway and a garage.

#### NASHWATSON

BUCKINGHAM PLACE | SOLD | £995,000

TOTAL FLOOR AREA: 2,701 sq ft (250.9 sq m)

Plan for illustrative purposes only.

Second Floor Heat-Loss Perimeter: 24.7m ... 81ft