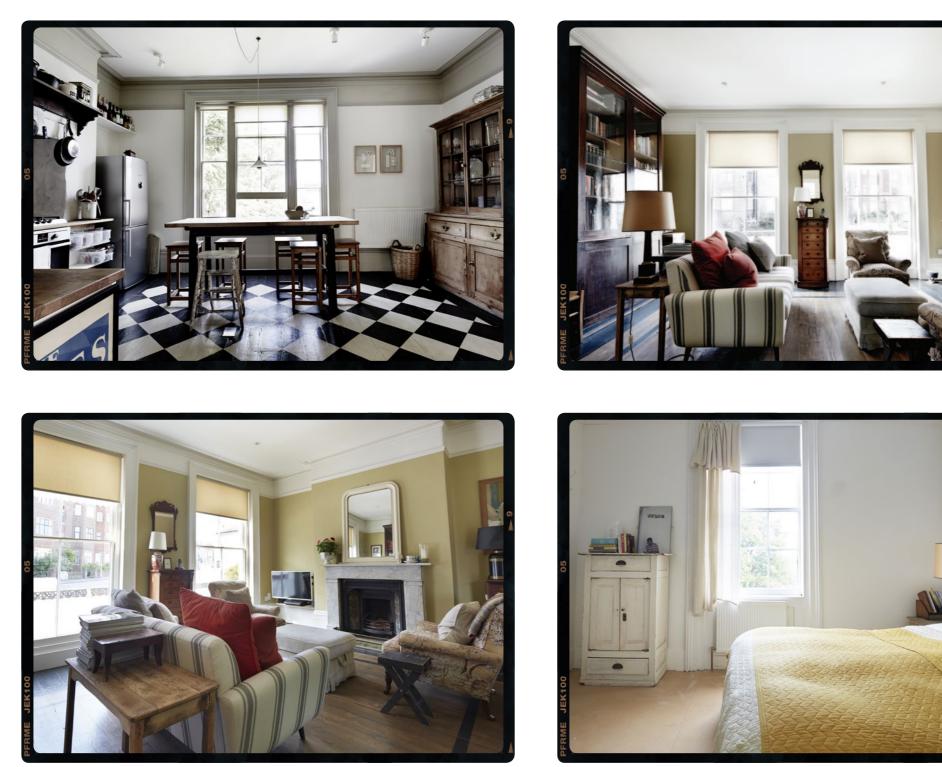

The first thing that connects when you enter on the ground floor is the beautiful staircase; this really is the heart of the house and sets the tone throughout. The living room has a period fireplace and two full length sash windows that lead out to a balcony. The kitchen is spacious and, in terms of décor, in harmony with the unique styling that consistently weaves throughout the Villa. The master bedroom has a genuine edge and inspires the true romantic with a nod to a bygone era.