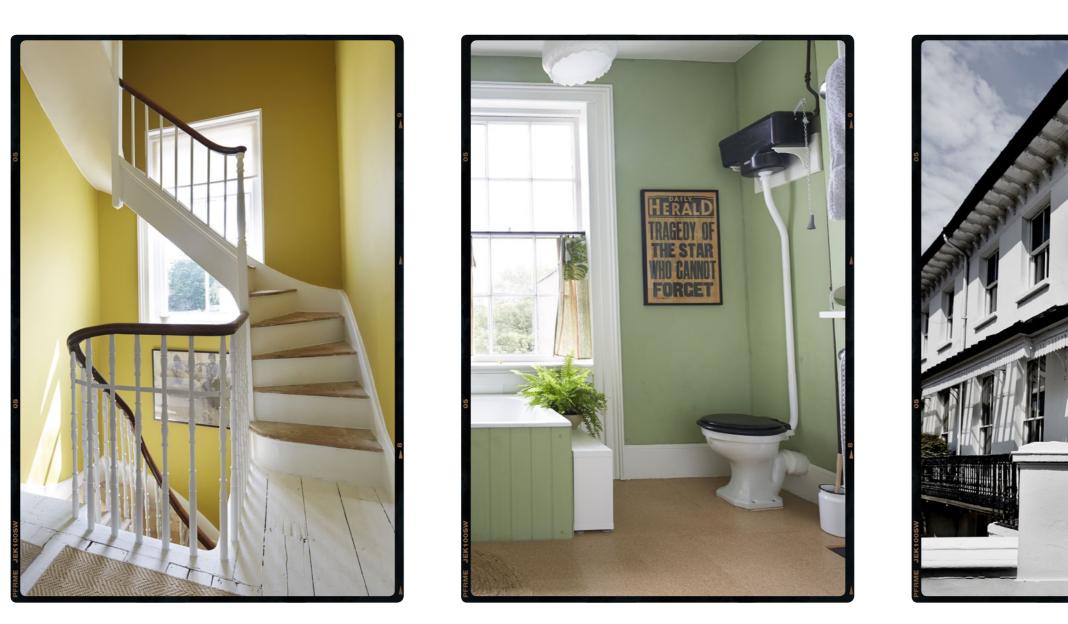

The first thing that connects when you enter on the ground floor is the beautiful staircase; this really is the heart of the house and sets the tone throughout. The living room has a period fireplace and two full length sash windows that lead out to a balcony. The kitchen is spacious and, in terms of décor, in harmony with the unique styling that consistently weaves throughout the Villa. The master bedroom has a genuine edge and inspires the true romantic with a nod to a bygone era.